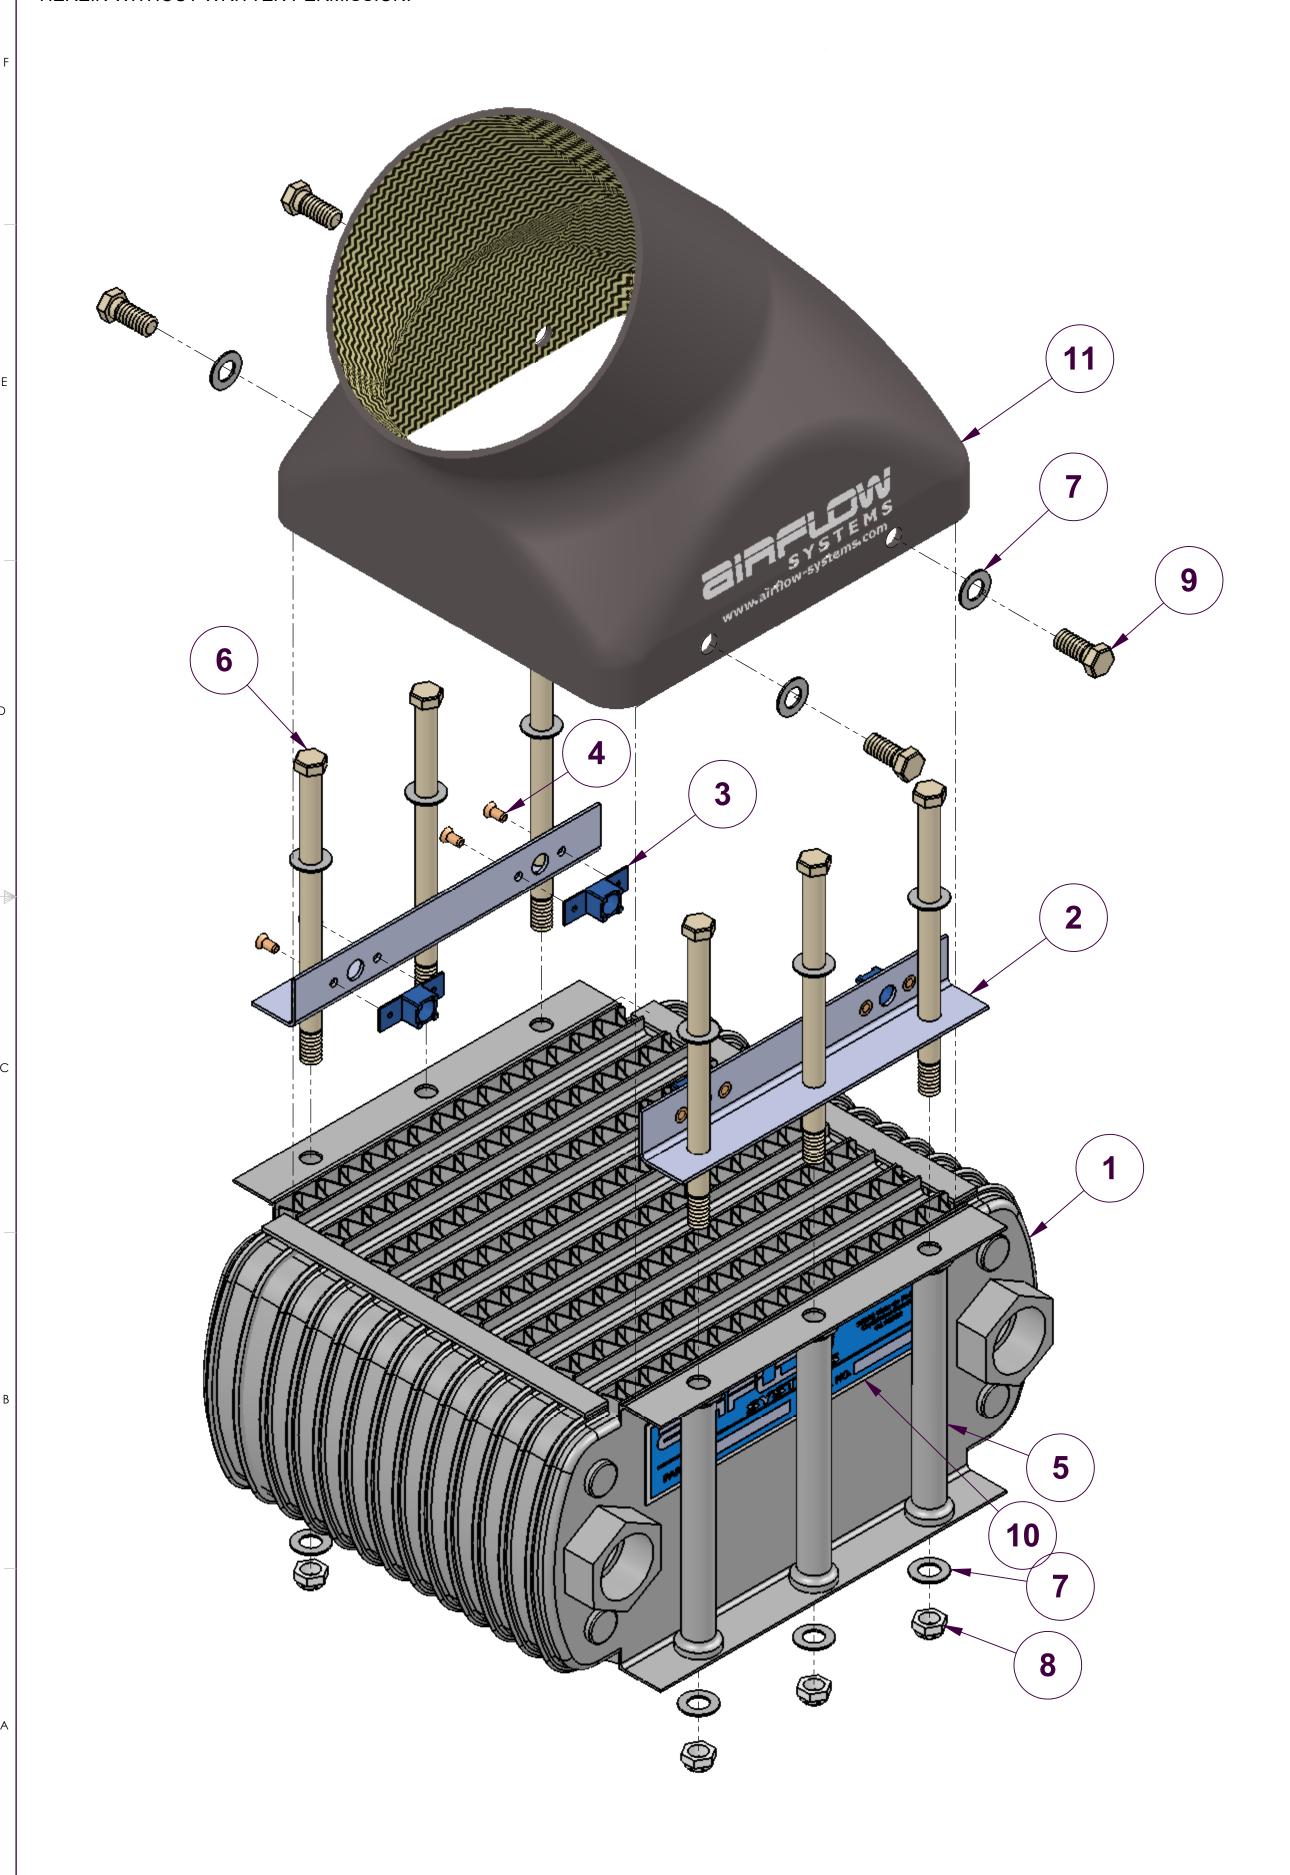

| ITEM NO. | PART NUMBER | DESCRIPTION       | QTY. |
|----------|-------------|-------------------|------|
| 1        | 2006X       | 13 ROW OIL COOLER | 1    |
| 2        | ASOCP-45-13 | DUCT BRACKET      | 2    |
| 3        | ASOCP-45-13 | RIVNUT            | 4    |
| 4        | ASOCP-45-13 | RIVET             | 8    |
| 5        | ASIOK-01    | SPACER            | 6    |
| 6        | ASIOK-01    | BOLT              | 6    |
| 7        | ASIOK-01    | FLAT WASHER       | 6    |
| 8        | ASIOK-01    | HEX NUT           | 6    |
| 9        | ASOCP-45-13 | BOLT              | 4    |
| 10       | DATA PLATE  | AIRFLOW SYSTEMS   | 1    |
| 11       | ASOCP-45-13 | DUCT              | 1    |
|          |             |                   |      |