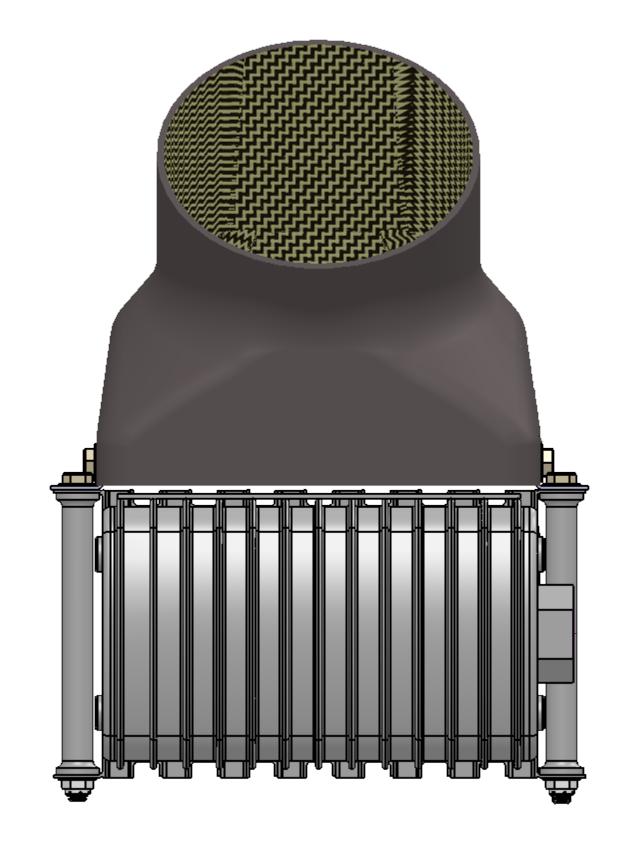

| ITEM NO. | PART NUMBER | DESCRIPTION       | QTY. |
|----------|-------------|-------------------|------|
| 1        | 2006X       | 13 ROW OIL COOLER | 1    |
| 2        | ASOCP-45-13 | DUCT BRACKET      | 2    |
| 3        | ASOCP-45-13 | RIVNUT            | 4    |
| 4        | ASOCP-45-13 | RIVET             | 8    |
| 5        | ASIOK-01    | SPACER            | 6    |
| 6        | ASIOK-01    | BOLT              | 6    |
| 7        | ASIOK-01    | FLAT WASHER       | 6    |
| 8        | ASIOK-01    | HEX NUT           | 6    |
| 9        | ASOCP-45-13 | BOLT              | 4    |
| 10       | DATA PLATE  | AIRFLOW SYSTEMS   | 1    |
| 11       | ASOCP-45-13 | DUCT              | 1    |
|          |             |                   |      |