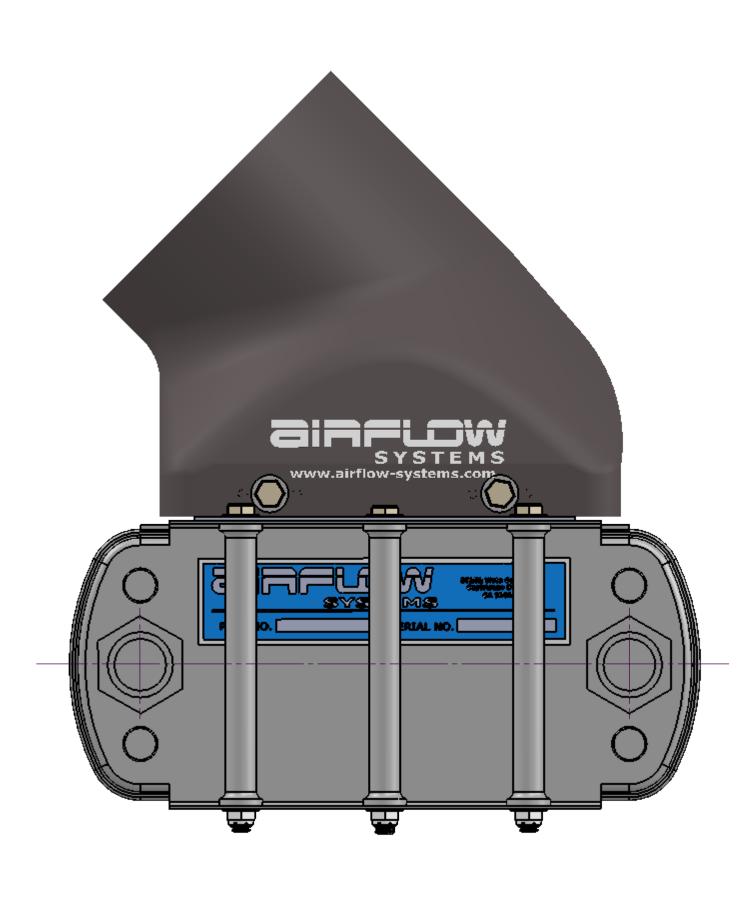

| ITEM NO. | PART NUMBER | DESCRIPTION       | QTY. |
|----------|-------------|-------------------|------|
| 1        | 2006X       | 13 ROW OIL COOLER | 1    |
| 2        | ASOCP-45-13 | DUCT BRACKET      | 2    |
| 3        | ASOCP-45-13 | RIVNUT            | 4    |
| 4        | ASOCP-45-13 | RIVET             | 8    |
| 5        | ASIOK-01    | SPACER            | 6    |
| 6        | ASIOK-01    | BOLT              | 6    |
| 7        | ASIOK-01    | FLAT WASHER       | 6    |
| 8        | ASIOK-01    | HEX NUT           | 6    |
| 9        | ASOCP-45-13 | BOLT              | 4    |
| 10       | DATA PLATE  | AIRFLOW SYSTEMS   | 1    |
| 11       | ASOCP-45-13 | DUCT              | 1    |
|          |             |                   |      |