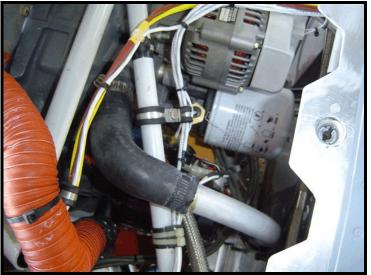

Figure 1: Stock Assembly

Figure 2: Removal of excess firewall drain tubing.

Figure 3: Final Assembly

Figure 4: Final Assembly