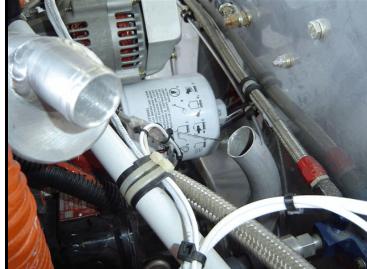

## Please read the entire Installation Instructions prior to beginning installation

- 1. Inspect contents of Airflow Systems Super Slime Fighter Kit.
  - a- Verify all components are present before starting installation.
  - b- Contact Airflow Systems regarding shortages before starting installation.
  - c- Shortage claims must be made within 5 days of receipt of kit.
- 2. Cut existing breather hose to 3.25"
- 3. Remove 5" from upper portion of firewall drain tubing (See Figure 2).
- 4. Trim supplied RV-10-023-1 hose approximately 1" on the firewall side if necessary.
- 5. Assemble as shown below (See Figures 3 and 4 for further clarification).

Figure 1: Stock Assembly

Figure 2: Removal of excess firewall drain tubing.

Figure 3: Final Assembly

Figure 4: Final Assembly