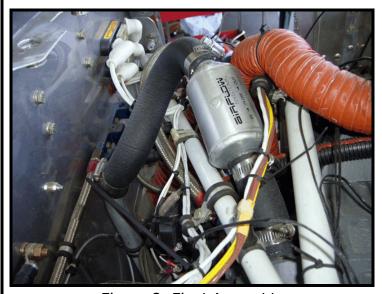

## Please read the entire Installation Instructions prior to beginning installation

- 1. Inspect contents of Airflow Systems Super Slime Fighter Kit.
  - a- Verify all components are present before starting installation.
  - b- Contact Airflow Systems regarding shortages before starting installation.
  - c- Shortage claims must be made within 5 days of receipt of kit.
- 2. Cut existing breather hose to 3.25"
- 3. Remove 5" from upper portion of firewall drain tubing (See Figure 2).
- 4. Trim supplied RV-10-023-1 hose approximately 1" on the firewall side if necessary.
- 5. Assemble as shown below (See Figures 3 and 4 for further clarification).

Figure 1: Stock Assembly

Figure 2: Removal of excess firewall drain tubing.

Figure 3: Final Assembly

Figure 4: Final Assembly