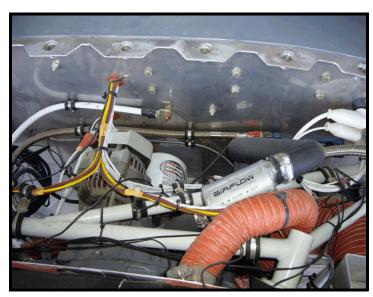

Figure 1: Stock Assembly

Figure 2: Removal of excess firewall drain tubing.

Figure 3: Final Assembly

Figure 4: Final Assembly